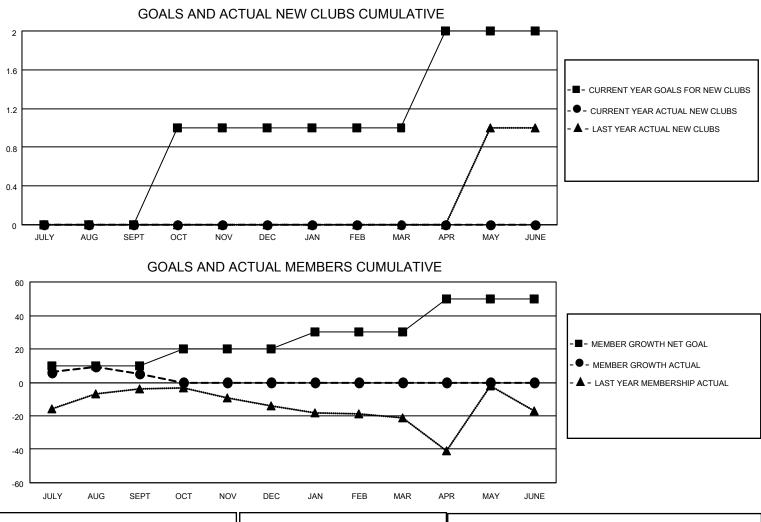

## LOCATION ALABAMA

District 34 B

Results as of: 9/30/2022

| Clubs                 |               |           |               | Members               |                        |                         |                                                    |
|-----------------------|---------------|-----------|---------------|-----------------------|------------------------|-------------------------|----------------------------------------------------|
| RESULTS FOR 2022-2023 |               |           |               | RESULTS FOR 2022-2023 |                        |                         |                                                    |
| QUARTER               | NEW CLUB GOAL | NEW CLUBS | DROPPED CLUBS | QUARTER MEME          | BER GROWTH NET<br>GOAL | MEMBER GROWTH<br>ACTUAL | DROPPED<br>MEMBERS ACTUAL<br>(including transfers) |
| JULY/AUG/SEPT         | 0             | 0         | 1             | JULY/AUG/SEPT         | 10                     | 29                      | 23                                                 |
| OCT/NOV/DEC           | 1             | 0         | 0             | OCT/NOV/DEC           | 10                     | 0                       | 0                                                  |
| JAN/FEB/MAR           | 0             | 0         | 0             | JAN/FEB/MAR           | 10                     | 0                       | 0                                                  |
| APR/MAY/JUNE          | 1             | 0         | 0             | APR/MAY/JUNE          | 20                     | 0                       | 0                                                  |